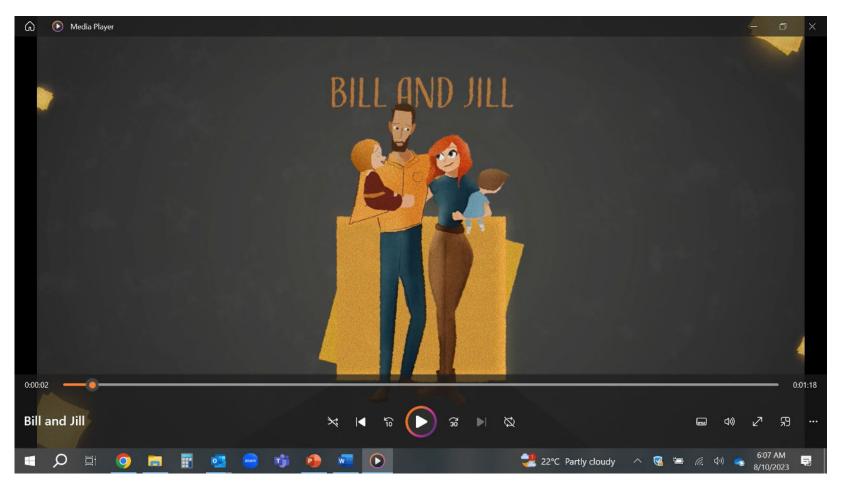

#### Everyone Needs a Will

Bill and Jill are in their early 30's. They have two children ages 1 and 4. They are trying to instill in them principles of faithful giving to their church.

Read More N

#### Bill and Jill

#### now realize more than ever that life is not guaranteed

and want to ensure that their kids would be taken care of if something were to happen to them. But life is busy, and they don't know the costs and time considerations of creating a will.

To learn more about Bill and Jill's story, scan the QR code or visit **BillandJill.willplan.org** 