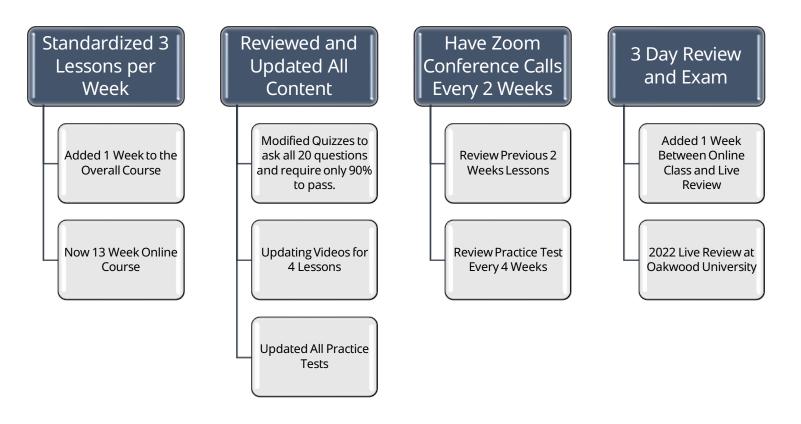

#### • 2022 Updates to Course

## PGTS Certification Course

• 2023 Updates to Course

Review and Update Content

Updated 4 Videos Review Various Quizzes