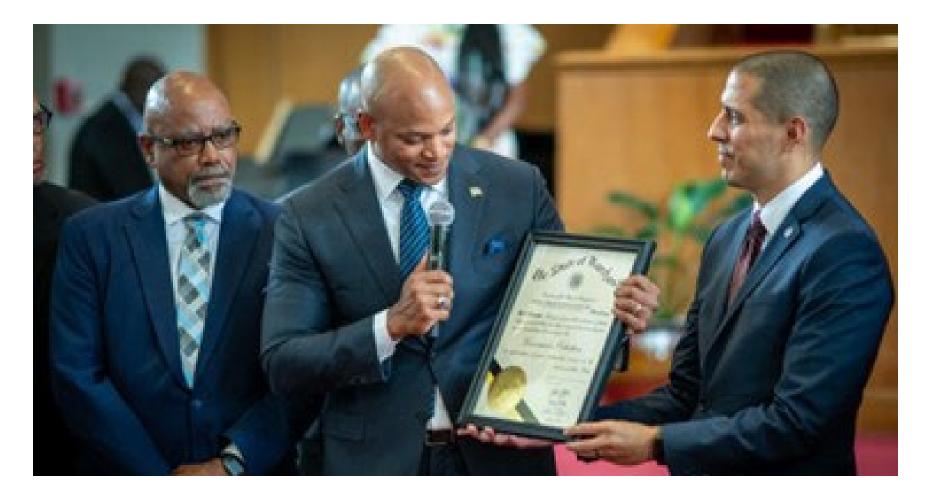

## GOVENOR VISITS CHURCH

# ONE PRINCIPLE OF TRUTH

We should become acquainted with men in high places, and by exercising the wisdom of the serpent, and the harmlessness of the dove, we might obtain advantage from them, for God would move upon their minds to do many things in behalf of His people.—Testimonies to Ministers and Gospel Workers, 197, 198.