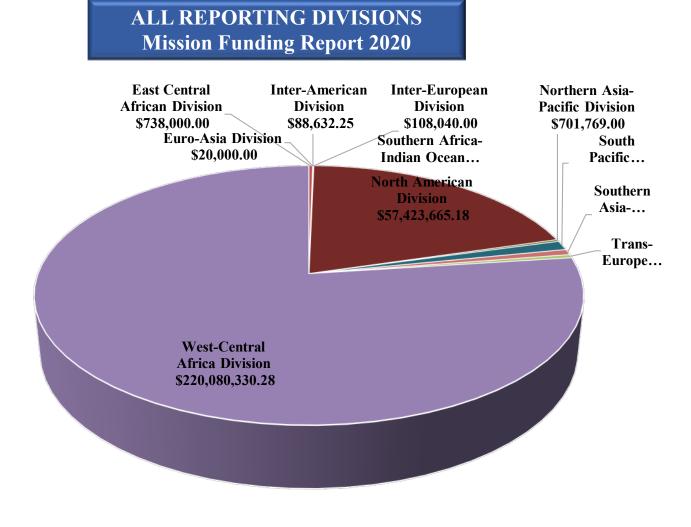

#### PLANNED GIVING & TRUST SERVICES

Funding the Global Mission

REPORT 2020

Planned Giving & Trust Services Mission Funding Report 2020

#### All Divisions – \$ 285,610,180.02

| East Central African Division ECD         | \$738,000.11   |
|-------------------------------------------|----------------|
| Euro-Asia Division ESD                    | 20,000.00      |
| Inter-American Division IAD               | 88,632.25      |
| Inter-European Division EUD               | 108,040.00     |
| North American Division NAD               | 57,423,665.18  |
| Northern Asia-Pacific Division NSD        | 701,768.15     |
| South American Division SAD               | 0              |
| South Pacific Division SPD                | 3,265,133.00   |
| Southern Africa-Indian Ocean Division SID | 21,355.00      |
| Southern Asia Division SUD                | 0              |
| Southern Asia-Pacific Division SSD        | 1,975,638.69   |
| <b>Trans-European Division TED</b>        | 1,187,617.36   |
| West-Central Africa Division WAD          | 220,080,330.28 |