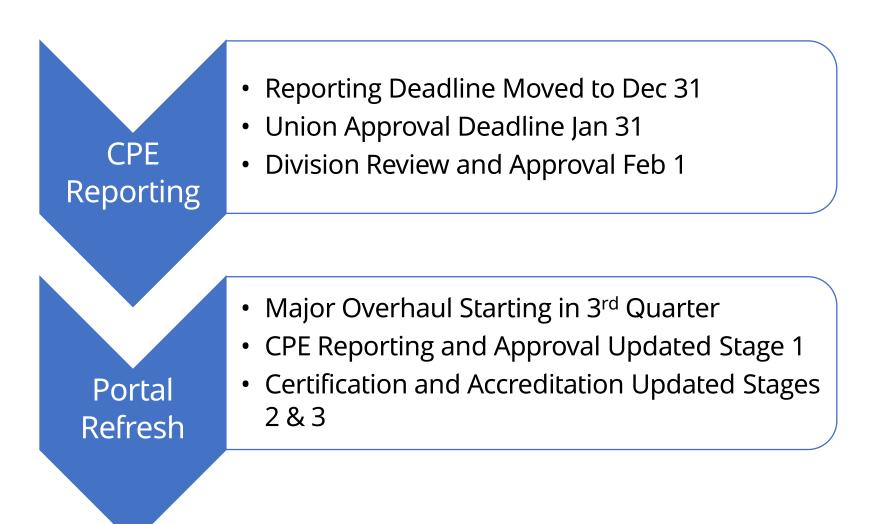

### PGTS Manual Revision

• Status Report

#### **PGTS Manual Revision**

| 27 Chapters                                       | 6 Appendixes                                    |
|---------------------------------------------------|-------------------------------------------------|
| 9 New Chapters                                    | 3 New<br>Appendixes                             |
| 20 Chapters in<br>Various Stages<br>of Completion | 7 Chapters and<br>all 6 Appendixes<br>Remaining |