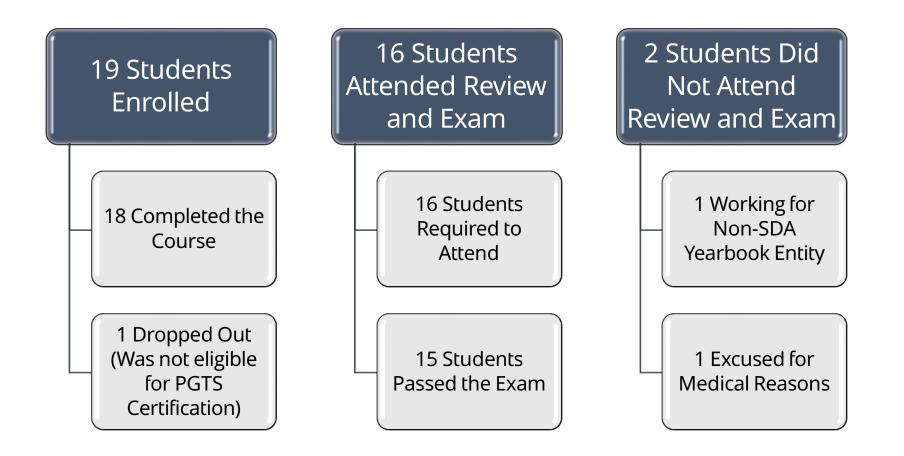

|               |



\$1,642,940.00

\$1,642,940.00

# **MISSION IMPACT** FUND

Planned Giving & Trust Services SEVENTH-DAY ADVENTIST CHURCH



**MIF Information** available here.

www.willplan.org/services/missionimpactfund/





## ADVENTIST DONOR GIFT FUND





# **GENERAL PARAMETERS**

- SDA only Account 25%
- Discretionary Account 75%
- Minimum Donation to open ADGF \$1000
- Minimum Additional donations
- Minimum Balance
- Minimum Grant to Charity
- Grants may be Anonymous
- Investment Strategy choices

\$250 \$0 \$250 Yes 11 choices



# PARTICIPATING ORGANIZTION

Information about becoming a Participating Organization for the Adventist Donor Gift Fund may be found here.

adventistlearningcommunity.com/adgftraining





### PGTS Certification Course 2022 Cohort





### PGTS Certification Course

#### • 2022 Updates to Course









## PGTS Certification Course

• 2023 Updates to Course

Review and Update Content

Updated 4 Videos Review Various Quizzes



## CPE OFFERING FROM NAD • COURSES

- Each course is made up of multiple asynchronous lessons, usually between 4 – 6 lessons, that may be completed whenever you please. Each lesson consists of reading material, a video presentation, PowerPoint slides, and a 10-question quiz. Many lessons also have a learning activity designed to help you apply the lesson to your PGTS program.
- COST
- Each CPE credit is \$10, e.g. a 4 CPE Credit course costs \$40, a 5 CPE Credit course costs \$50, etc.



# PGTS PORTAL

| Planned<br>Giving<br>& TRUST SERVICES | Planned Giving and Trust Services Portal