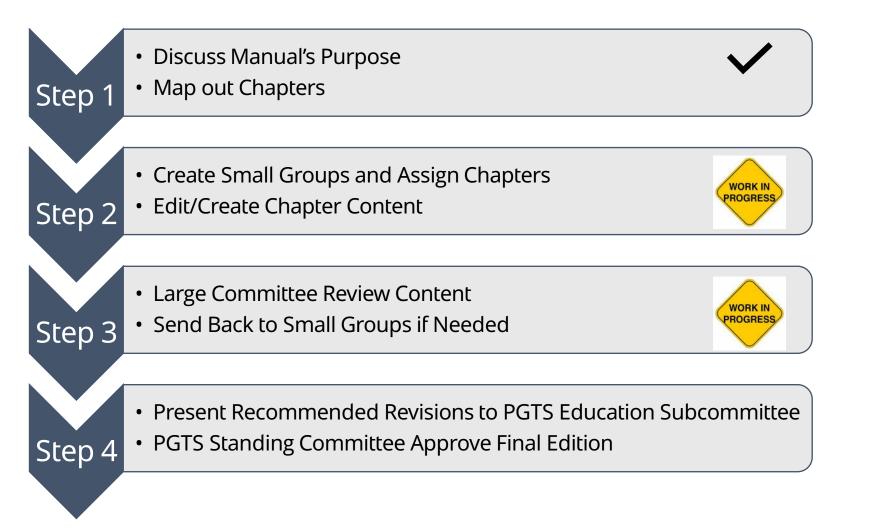

### PGTS Manual Revision

• Status Report

#### **PGTS Manual Revision**

| 27 Chapters                                       | 6 Appendixes                                    |
|---------------------------------------------------|-------------------------------------------------|
| 9 New Chapters                                    | 3 New<br>Appendixes                             |
| 20 Chapters in<br>Various Stages<br>of Completion | 7 Chapters and<br>all 6 Appendixes<br>Remaining |